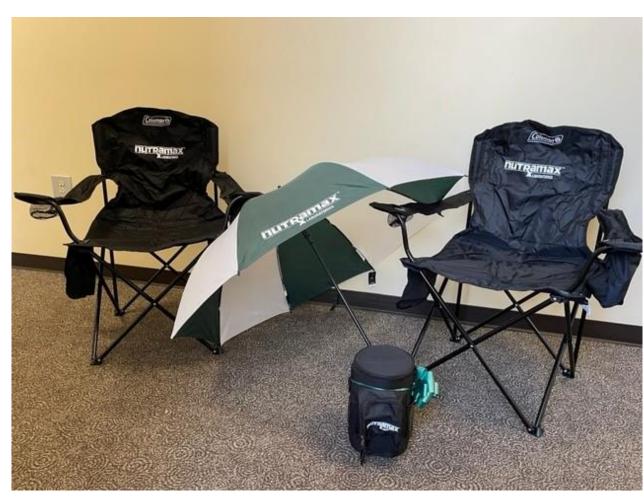

### Door Prizes - 2 Nutramax Labs Gift Set

- Two Coleman Chairs valued \$97.00
- Golf Umbrella and a lunch tote valued \$43.00