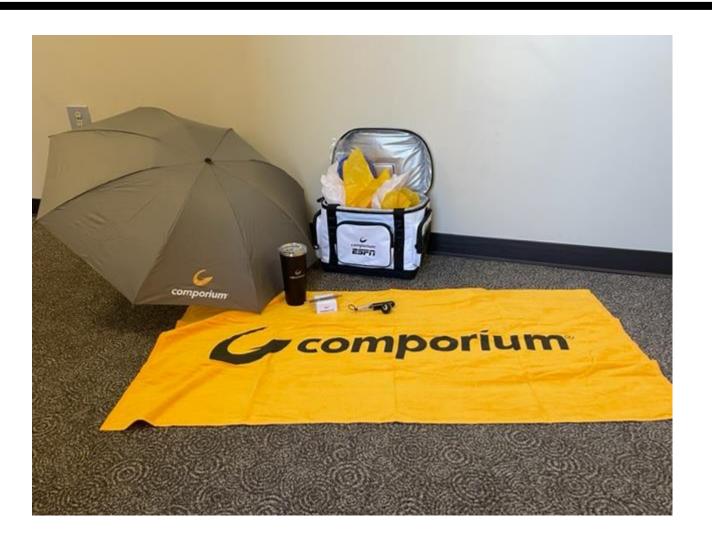

# Door Prizes - 5 Comporium Gift Set

- Coleman Cooler with external window access
- Tumbler
- Post-it pad and pen
- And more