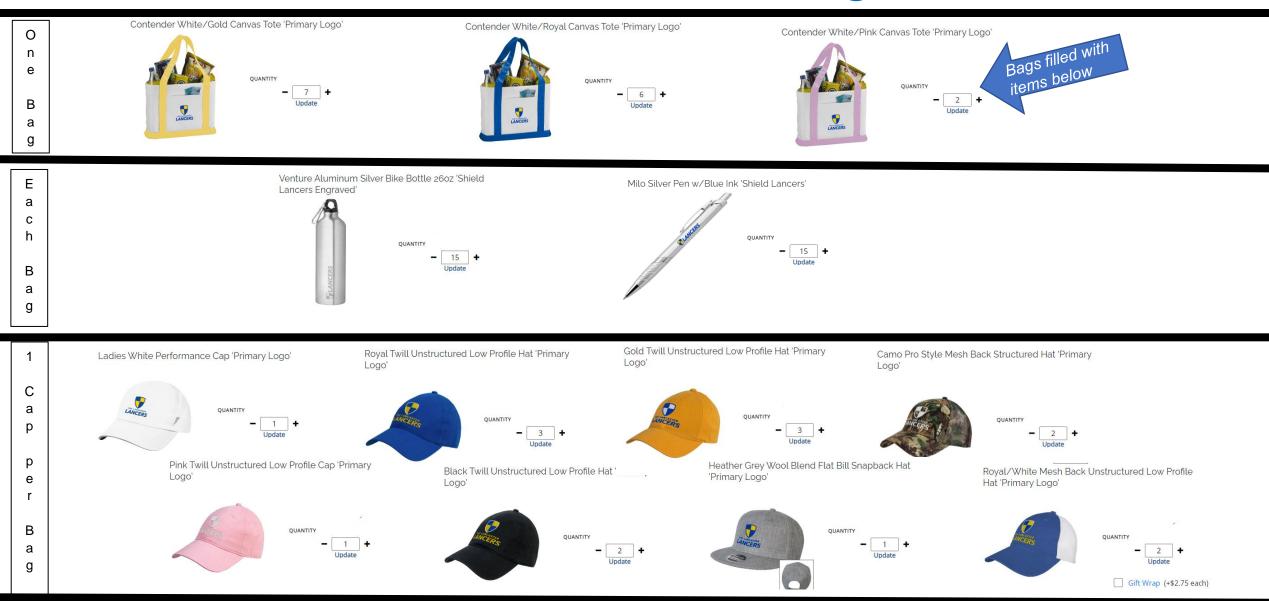

As of February 15, 2022 More update so come



## Door Prizes - 15 USCL Gift Bags





## Door Prizes - 3 Founder Credit Union Gift Bags







### Door Prizes - 2 Nutramax Labs Gift Set

- Two Coleman Chairs valued \$97.00
- Golf Umbrella and a lunch tote valued \$43.00





# Door Prizes – 3 Lancaster County Chamber of Commerce Restaurant Gift Basket



#### **COMING SOON:**

Gift cards from select local Restaurants!

✓ Three (3) Baskets are under construction while the impressive list of eating venues are added.



# Door Prizes - 5 Comporium Gift Set

- Coleman Cooler with external window access
- Tumbler
- Post-it pad and pen
- And more





# Door Prizes - 3 Gregory Family YMCA Gift Bags







- OR -