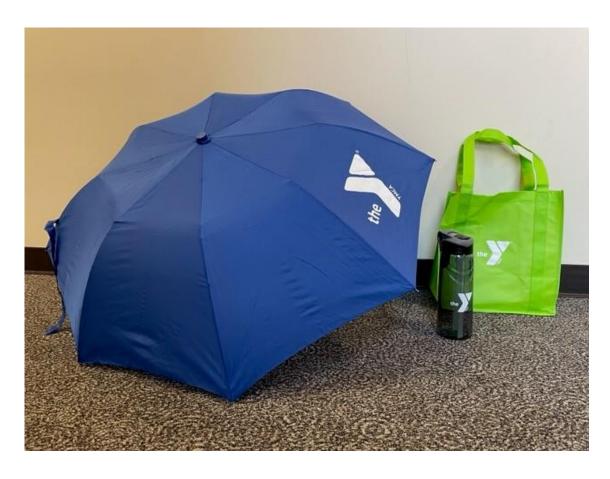

### Door Prizes - 2 Nutramax Labs Gift Set

- Two Coleman Chairs valued \$97.00
- Golf Umbrella and a lunch tote valued \$43.00