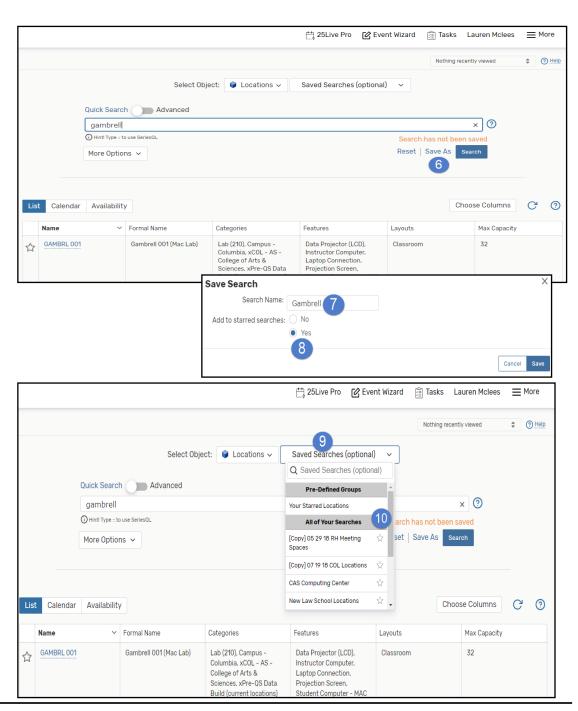

If you will search for the same list of locations frequently, you can save the search so that it is easy to find in the future. From the list view, select **(6)** save as.

In the box that appears, a unique name in the **(7) search name** field. If this is a search you will use frequently, be sure to add it to your favorites list by selecting **(8) yes**.

Access this saved search in the future using the **(9)** save searches tab. You will navigate to **(10)** all of your searches. Select your search and click run to see the list. Your searches will appear alphabetically.