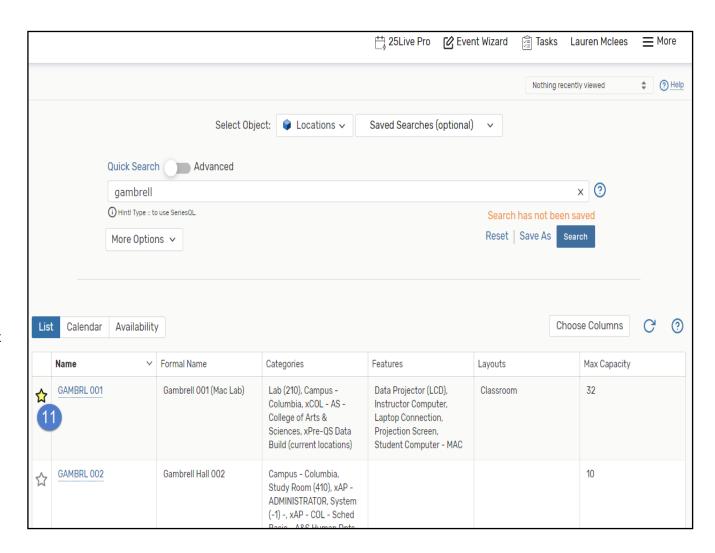

## Quick Tips:

From the locations list, you can mark a location as a favorite by clicking the **(11)star** next to the location name until it appears yellow.

You can also see basic information about each location such as equipment features, the location category, and the maximum capacity by hovering over the location name.