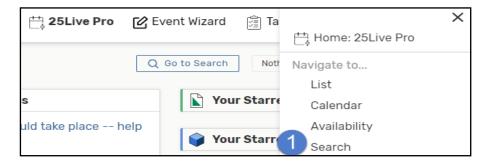

## **Searching for Locations**

The following guide will walk you through a few ways to search for locations in 25LIVE.

Start a search for locations by clicking the More menu and selecting **(1) search**. From the drop down, choose **(2) locations**.