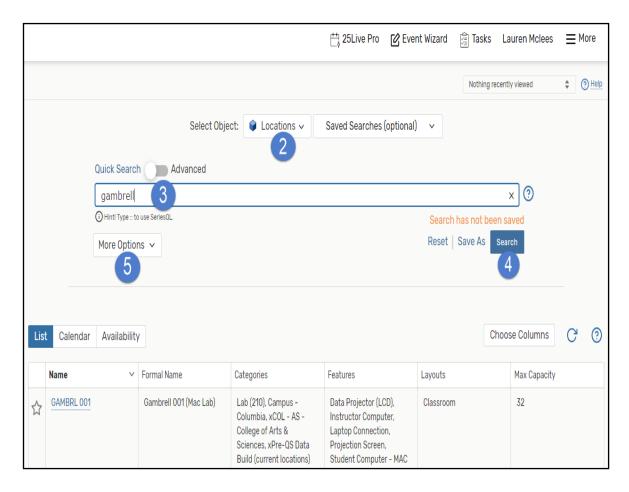

Type a keyword into the **(3) search bar** and click **(4) search**.

You can also search for locations based on category, feature, or capacity by selecting **(5) more options**.

Categories refers to the type of room

<u>Features</u> refers to the type of equipment or seating in the room

<u>Capacity</u> allows you to find locations based on the number of attendees it can hold. Select a minimum range, a maximum range, or both

You can use all search options at one time or just search using a single criteria. The more options you choose, the narrower your search results will be.

Once you narrow down the search criteria you want to use, click search to see a list of locations.