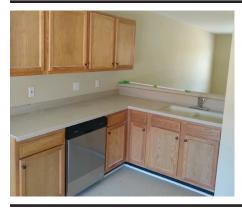

#### **Amenities:**

- Large 1,100 sq. ft. units
- Most units are 2 bedrooms, 2.5 bath
- Handicap Unit is 2 Bed, 2 Bath
- Private bedroom & bathroom for each student
- Large 11' X 13' Bedrooms
- Large kitchen with stainless steel appliances
- · Outside patio area for each unit
- Plenty of parking
- All units are unfurnished
- Washer and dryer hook-ups in each unit
- Great landscaping