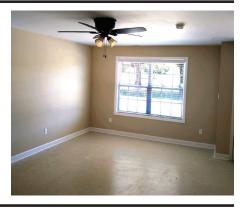

#### **Amenities:**

- Large 1,100 sq. ft. units
- Most units are 2 bedrooms, 2.5 bath
- Handicap Unit is 2 Bed, 2 Bath
- Private bedroom & bathroom for each student
- Large 11' X 13' Bedrooms
- Large kitchen with stainless steel appliances
- · Outside patio area for each unit
- Plenty of parking
- All units are unfurnished
- Washer and dryer hook-ups in each unit
- Great landscaping