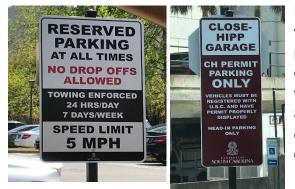

## **Parking Instructions:**

We're

moving!

Continue on Pendleton Street toward Barnwell Street. Turn right on Henderson Street at the stop sign to head in the direction of the parking garage. Pass the street parking on either side until you come to a downward ramp on your left to enter the garage with these signs displayed (enter the garage with caution as others may be leaving the garage):

Enter the garage **(clearance: 8'10")** on the ramp and keep straight until you see the last row of parking spaces. Proceed down to the patient parking marked "Reserved, Speech and Hearing Clinic Patient Parking only." Once parked, display the attached parking placcard clearly on your rearview mirror. Proceed to the doors into the building on your left and take the elevator to the 2<sup>nd</sup> floor. Exit the elevator and enter the clear glass doors labeled **"Montgomery Speech, Language and Hearing Clinic, Suite 220."** 