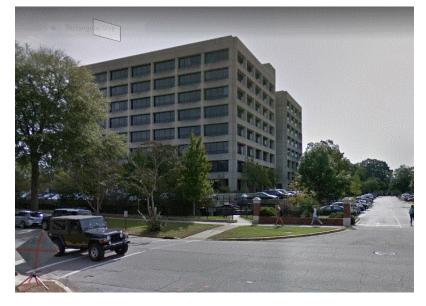

## **Parking Instructions:**

We're

moving!

Continue on Pendleton Street toward Barnwell Street. Turn right on Henderson Street at the stop sign to head in the direction of the parking garage. Pass the street parking on either side until you come to a downward ramp on your left to enter the garage with these signs displayed (enter the garage with caution as others may be leaving the garage):

Enter the garage **(clearance: 8'10")** on the ramp and keep straight until you see the last row of parking spaces. Proceed down to the patient parking marked "Reserved, Speech and Hearing Clinic Patient Parking only." Once parked, display the attached parking placcard clearly on your rearview mirror. Proceed to the doors into the building on your left and take the elevator to the 2<sup>nd</sup> floor. Exit the elevator and enter the clear glass doors labeled **"Montgomery Speech, Language and Hearing Clinic, Suite 220."** 