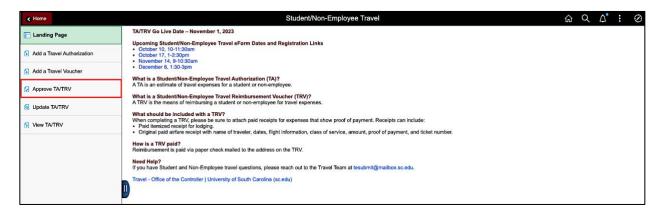

### V. Creating a TA eForm

A TA (Student/Non-Employee Travel Authorization) eForm is used to provide an estimate of travel expenses for a student or non-employee.

To navigate to the Student/Non-Employee Travel eForms Landing page use the following menu path:

#### Main Menu > USC Finance eForms > Student/Non-Employee Travel eForm

Step 1: Click the Add a Travel Authorization tab.

| < Home                     | Student/Non-Employee Travel                                                                                                                                                                                                                                                                                                                                     | ធ | Q | ۵. | : | Ø |
|----------------------------|-----------------------------------------------------------------------------------------------------------------------------------------------------------------------------------------------------------------------------------------------------------------------------------------------------------------------------------------------------------------|---|---|----|---|---|
| E Landing Page             | TA/TRV Go Live Date – November 1, 2023                                                                                                                                                                                                                                                                                                                          |   |   |    |   |   |
| Add a Travel Authorization | Upcoming StudentNon-Employee Travel eForm Dates and Registration Links<br>• October 10, 10-1130<br>• October 12, 12-330m<br>• November 14, 9-1030am                                                                                                                                                                                                             |   |   |    |   |   |
| 🚯 Add a Travel Voucher     | December 6, 1:30-3pm                                                                                                                                                                                                                                                                                                                                            |   |   |    |   |   |
| Approve TA/TRV             | What is a Student/Non-Employee Travel Authorization (TA)?<br>A TA is an estimate of travel expenses for a student or non-employee.                                                                                                                                                                                                                              |   |   |    |   |   |
| Jupdate TA/TRV             | What is a Student/Non-Employee Travel Reimbursement Voucher (TRV)?<br>A TRV is the means of reimbursing a student or non-employee for travel expenses.                                                                                                                                                                                                          |   |   |    |   |   |
| 5 View TA/TRV              | What should be included with a TRV?<br>When completing a TRV, please be sure to attach paid receipts for expenses that show proof of payment. Receipts can include:<br>• Paid ternized receipt for lodging.<br>• Original paid airlare receipt with name of traveler, dates, flight information, class of service, amount, proof of payment, and ticket number. |   |   |    |   |   |
|                            | How is a TRV paid?<br>Reimbursement is paid via paper check mailed to the address on the TRV.                                                                                                                                                                                                                                                                   |   |   |    |   |   |
|                            | Need Help?<br>If you have Student and Non-Employee travel questions, please reach out to the Travel Team at tesubmit@mailbox.sc.edu.                                                                                                                                                                                                                            |   |   |    |   |   |
|                            | Travel - Office of the Controller   University of South Carolina (sc.edu)                                                                                                                                                                                                                                                                                       |   |   |    |   |   |