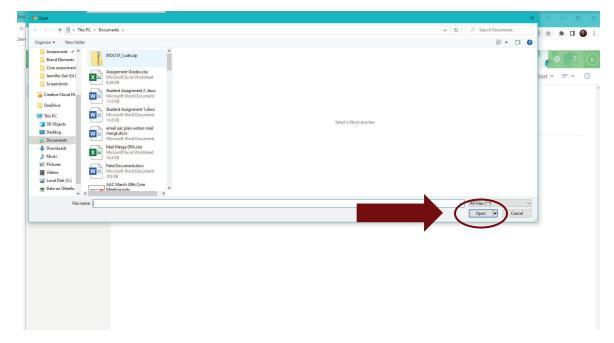

## Click on the "Upload" button and select "Files".

Navigate to the files you wish to upload. To upload multiple files at a time, hold down the control button (Ctrl) while selecting the files. The files selected for upload will be highlighted. When finished selecting, click the "Open" button.

If you need to upload a zip file rather than individual files, follow the same process, but instead of selecting files, select the zip folder you wish to upload, clicking "Open" to upload.

Files and/or zip files you have uploaded should appear within the OneDrive folder.