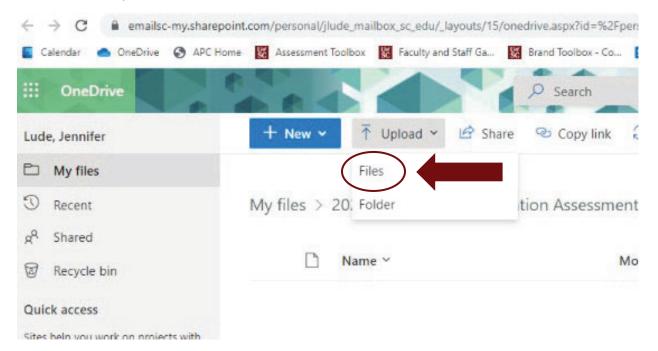

## Click on the "Upload" button and select "Files".

Navigate to the files you wish to upload. To upload multiple files at a time, hold down the control button (Ctrl) while selecting the files. The files selected for upload will be highlighted. When finished selecting, click the "Open" button.