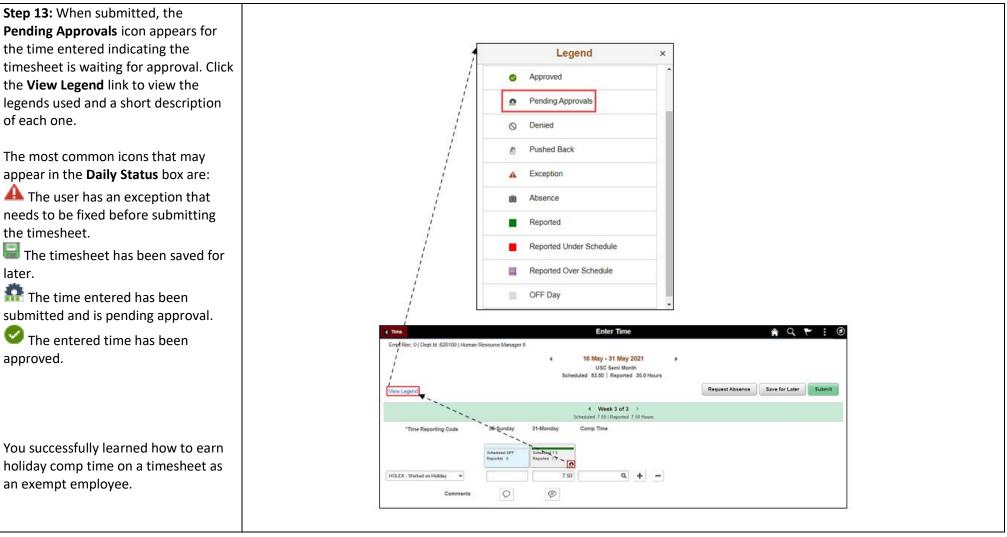

**Step 12:** When you enter time on a holiday, a warning message will appear informing you that the reported date is a holiday. Click the **OK** button to save the reported time and return to the timesheet.