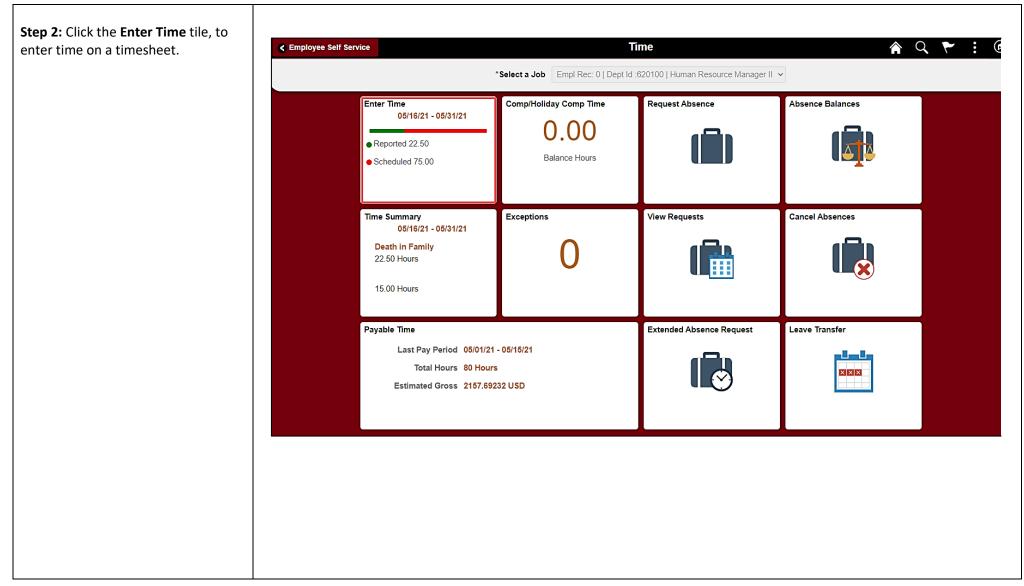

# How to earn holiday comp time on a timesheet for an exempt employee: This job aid outlines how an exempt employee can earn holiday comp time on a timesheet. Note exempt employees do not enter daily hours worked on a timesheet. This job aid is for logging hours worked on a university holiday which results in holiday compensatory time. Navigation: Employee Self Service > Time and Absence > Enter Time **Processing Steps Screenshots** Step 1: On the Employee Self Service SOUTH CAROLINA Employee Self Service landing page, click the Time and Time and Absence Payroll Personal Details Talent Profile Absence tile. 0 (\$) Last Pay Date 04/30/2021 Benefit Details **USC** Profile