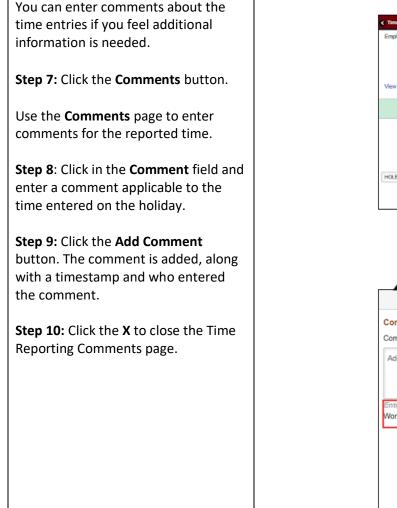

| Notice when a comment has been<br>added to a specific time entry,<br>squiggles appear in the comment<br>bubble. | Time     Enter Time  Empl Rec: 0   Dept Id :620100   Human Resource Manager II      16 May - 31 May 2021     USC Semi Month     Scheduled 82.50   Reported 22.5 Hours | ♠ Q ♥ : Ø                             |
|-----------------------------------------------------------------------------------------------------------------|-----------------------------------------------------------------------------------------------------------------------------------------------------------------------|---------------------------------------|
|                                                                                                                 | View Legend  Week 3 of 3                                                                                                                                              | Request Absence Save for Later Submit |
|                                                                                                                 | Scheduled 7.50   Reported 7.50 Hours                                                                                                                                  |                                       |
|                                                                                                                 | *Time Reporting Code 30-Sunday 31-Monday Comp Time                                                                                                                    |                                       |
|                                                                                                                 | Scheduled OFF     Scheduled 7.5       Reported 0     7.50       HOLEX - Worked on Holiday     7.50       Comments     Scheduled 7.5                                   |                                       |
|                                                                                                                 | < Time Enter Time                                                                                                                                                     | A 🤇 🏲 : 🙆                             |
| Step 11: The timesheet is complete.<br>Click the Submit button to submit the<br>timesheet for approval.         | Empl Rec: 0   Dept Id :620100   Human Resource Manager II                                                                                                             |                                       |
|                                                                                                                 | View Legend                                                                                                                                                           | Request Absence Save for Later Submit |
|                                                                                                                 |                                                                                                                                                                       |                                       |
|                                                                                                                 | *Time Reporting Code 30-Sunday 31-Monday Comp Time                                                                                                                    |                                       |
|                                                                                                                 | Scheduled OFF     Scheduled 7.5       Reported 0     7.50       HOLEX - Worked on Holiday     7.50       Comments     Image: Comments                                 |                                       |

**Step 12:** When you enter time on a holiday, a warning message will appear informing you that the reported date is a holiday. Click the **OK** button to save the reported time and return to the timesheet.

Once the timesheet has been submitted correctly, you will see a message across the top of the screen saying that the timesheet has been submitted successfully. Also, an email is generated that will automatically be sent to your supervisor's inbox.

When submitted, the summary at the top of the page will show the **Scheduled** total and **Reported** total for the pay period in view. As an exempt employee, the only hours you report are those worked on a holiday or hazardous weather.

| < Time                              |                             |                               | Enter Time                                                                                                                                                                                |                          |                            | A Q 🏲                  | : 🔿        |
|-------------------------------------|-----------------------------|-------------------------------|-------------------------------------------------------------------------------------------------------------------------------------------------------------------------------------------|--------------------------|----------------------------|------------------------|------------|
| Empl Rec: 0   Dept Id :620100   Hum | an Resource Manager         |                               |                                                                                                                                                                                           |                          |                            |                        |            |
|                                     |                             | •                             | 16 May - 31 May 2021                                                                                                                                                                      |                          |                            |                        |            |
|                                     |                             | Sch                           | USC Semi Month<br>eduled 82.50 Reported 22.5                                                                                                                                              | Hours                    |                            |                        |            |
| View Legend                         |                             |                               |                                                                                                                                                                                           |                          | Request Absence            | Save for Later         | Submit     |
|                                     |                             |                               | Week 3 of 3<br>Scheduled 7.50   Reported 7.50 Hot                                                                                                                                         | urs                      |                            |                        |            |
| *Time Reporting Code                | 30-Sunday                   | 31-Monday                     | Comp Time                                                                                                                                                                                 |                          |                            |                        |            |
|                                     | Scheduled OFF<br>Reported 0 | Scheduled 7.5<br>Reported 7.5 | -                                                                                                                                                                                         |                          |                            |                        |            |
| Н                                   |                             | Warnin                        | ng – 2021-05-31 is scheduled as a                                                                                                                                                         | holiday                  |                            |                        |            |
| Reported Date is scheduled as a     | Holiday. Press OK to S      | ave the Reported Time         | e and return to Timesheet page. P                                                                                                                                                         | ress cancel to return to | o Timesheet page to save o | r change your Reported | Time.      |
|                                     |                             |                               |                                                                                                                                                                                           |                          |                            |                        |            |
|                                     |                             |                               | OK Cancel                                                                                                                                                                                 |                          |                            |                        |            |
|                                     |                             |                               |                                                                                                                                                                                           |                          |                            | <b>^</b> O             |            |
| < Time                              |                             | Timesheet is :                | OK Cancel Enter Time Submitted for the period 2021-6                                                                                                                                      | 15-16 - 2021-05-31       |                            | <u> </u>               | ► : Ø<br>× |
|                                     |                             | Timesheet is :                | Enter Time                                                                                                                                                                                | i5-16 - 2021-05-31<br>▶  |                            | <b>ନ</b> ସ୍            |            |
|                                     |                             | 4                             | Enter Time<br>Submitted for the period 2021-<br>10 Way - 31 Way 2021<br>USC Semi Month                                                                                                    | 4                        |                            | <u>ጵ</u> ር             |            |
|                                     |                             | 4                             | Enter Time<br>Submitted for the period 2021-0<br>10 Way - 31 Way 2021                                                                                                                     | 4                        |                            | <u>ନ</u> ଦ୍            |            |
|                                     |                             | 4                             | Enter Time<br>Submitted for the period 2021-<br>10 Way - 31 Way 2021<br>USC Semi Month                                                                                                    | 4                        | Request Absence            | Save for Later         |            |
| < Time                              |                             | 4                             | Enter Time<br>Submitted for the period 2021-<br>10 Way - 31 Way 2021<br>USC Semi Month                                                                                                    | Hours                    | Request Absence            |                        | ×          |
| < Time                              | 30-Sunday                   | 4                             | Enter Time<br>Submitted for the period 2021-<br>10 Way - 31 Way 2021<br>USC Semi Month<br>eduled 82.50   Reported 30.0                                                                    | Hours                    | Request Absence            |                        | ×          |
| < Time View Legend                  | Scheduled OFF               | Schu<br>31-Monday             | Enter Time<br>Submitted for the period 2021-C<br>10 Way - 31 Way 2021<br>USC Semi Month<br>eduled 82.50   Reported 30.0                                                                   | Hours                    | Request Absence            |                        | ×          |
| < Time View Legend                  | -                           | 4<br>Schr<br>31-Monday        | Enter Time<br>Submitted for the period 2021-<br>TO Way - 31 Way 2021<br>USC Semi Month<br>eduled 82.50   Reported 30.0<br>4 Week 3 of 3<br>Scheduled 7.50   Reported 7.50 Ho<br>Comp Time | Hours                    | Request Absence            |                        | ×          |
| < Time View Legend                  | Scheduled OFF               | Scheduled 7.5<br>Reported 7.5 | Enter Time<br>Submitted for the period 2021-C<br>TO May - 31 May 2021<br>USC Semi Month<br>eduled 82.50   Reported 30.0<br>Week 3 of 3<br>Scheduled 7.50   Reported 7.50 He<br>Comp Time  | Hours                    | Request Absence            |                        | ×          |