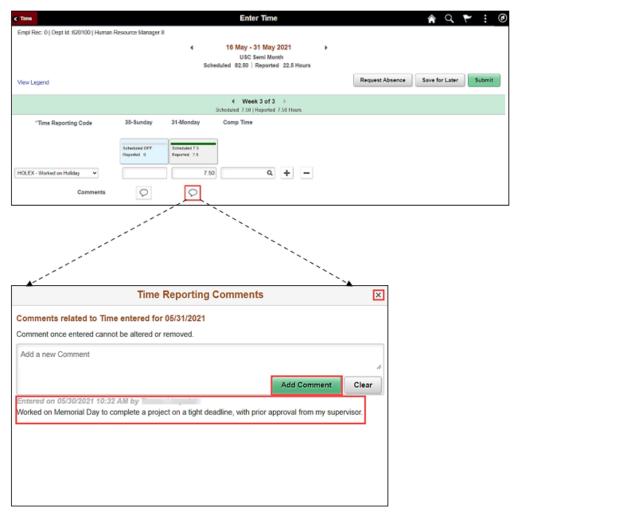

| Notice when a comment has been<br>added to a specific time entry,<br>squiggles appear in the comment<br>bubble. | Time     Enter Time  Empl Rec: 0   Dept Id :620100   Human Resource Manager II      16 May - 31 May 2021     USC Semi Month     Scheduled 82.50   Reported 22.5 Hours | ♠ Q ♥ : Ø                             |
|-----------------------------------------------------------------------------------------------------------------|-----------------------------------------------------------------------------------------------------------------------------------------------------------------------|---------------------------------------|
|                                                                                                                 | View Legend  Week 3 of 3                                                                                                                                              | Request Absence Save for Later Submit |
|                                                                                                                 | Scheduled 7.50   Reported 7.50 Hours                                                                                                                                  |                                       |
|                                                                                                                 | *Time Reporting Code 30-Sunday 31-Monday Comp Time                                                                                                                    |                                       |
|                                                                                                                 | Scheduled OFF     Scheduled 7.5       Reported 0     7.50       HOLEX - Worked on Holiday     7.50       Comments     Scheduled 7.5                                   |                                       |
|                                                                                                                 | < Time Enter Time                                                                                                                                                     | A 🤇 🏲 : 🙆                             |
| Step 11: The timesheet is complete.<br>Click the Submit button to submit the<br>timesheet for approval.         | Empl Rec: 0   Dept Id :620100   Human Resource Manager II                                                                                                             |                                       |
|                                                                                                                 | View Legend                                                                                                                                                           | Request Absence Save for Later Submit |
|                                                                                                                 |                                                                                                                                                                       |                                       |
|                                                                                                                 | *Time Reporting Code 30-Sunday 31-Monday Comp Time                                                                                                                    |                                       |
|                                                                                                                 | Scheduled OFF     Scheduled 7.5       Reported 0     7.50       HOLEX - Worked on Holiday     7.50       Comments     Image: Comments                                 |                                       |

**Step 12:** When you enter time on a holiday, a warning message will appear informing you that the reported date is a holiday. Click the **OK** button to save the reported time and return to the timesheet.

Once the timesheet has been submitted correctly, you will see a message across the top of the screen saying that the timesheet has been submitted successfully. Also, an email is generated that will automatically be sent to your supervisor's inbox.

When submitted, the summary at the top of the page will show the **Scheduled** total and **Reported** total for the pay period in view. As an exempt employee, the only hours you report are those worked on a holiday or hazardous weather.

| < Time                              |                             |                               | Enter Time                                                                                                                                                                                |                          |                            | A Q 🏲                  | : 🔿        |
|-------------------------------------|-----------------------------|-------------------------------|-------------------------------------------------------------------------------------------------------------------------------------------------------------------------------------------|--------------------------|----------------------------|------------------------|------------|
| Empl Rec: 0   Dept Id :620100   Hum | an Resource Manager         |                               |                                                                                                                                                                                           |                          |                            |                        |            |
|                                     |                             | •                             | 16 May - 31 May 2021                                                                                                                                                                      |                          |                            |                        |            |
|                                     |                             | Sch                           | USC Semi Month<br>eduled 82.50 Reported 22.5                                                                                                                                              | Hours                    |                            |                        |            |
| View Legend                         |                             |                               |                                                                                                                                                                                           |                          | Request Absence            | Save for Later         | Submit     |
|                                     |                             |                               | Week 3 of 3<br>Scheduled 7.50   Reported 7.50 Hot                                                                                                                                         | urs                      |                            |                        |            |
| *Time Reporting Code                | 30-Sunday                   | 31-Monday                     | Comp Time                                                                                                                                                                                 |                          |                            |                        |            |
|                                     | Scheduled OFF<br>Reported 0 | Scheduled 7.5<br>Reported 7.5 | -                                                                                                                                                                                         |                          |                            |                        |            |
| Н                                   |                             | Warnin                        | ng – 2021-05-31 is scheduled as a                                                                                                                                                         | holiday                  |                            |                        |            |
| Reported Date is scheduled as a     | Holiday. Press OK to S      | ave the Reported Time         | e and return to Timesheet page. P                                                                                                                                                         | ress cancel to return to | o Timesheet page to save o | r change your Reported | Time.      |
|                                     |                             |                               |                                                                                                                                                                                           |                          |                            |                        |            |
|                                     |                             |                               | OK Cancel                                                                                                                                                                                 |                          |                            |                        |            |
|                                     |                             |                               |                                                                                                                                                                                           |                          |                            | <b>^</b> O             |            |
| < Time                              |                             | Timesheet is :                | OK Cancel Enter Time Submitted for the period 2021-6                                                                                                                                      | 15-16 - 2021-05-31       |                            | <u> </u>               | ► : Ø<br>× |
|                                     |                             | Timesheet is :                | Enter Time                                                                                                                                                                                | i5-16 - 2021-05-31<br>▶  |                            | <b>ନ</b> ସ୍            |            |
|                                     |                             | 4                             | Enter Time<br>Submitted for the period 2021-<br>10 Way - 31 Way 2021<br>USC Semi Month                                                                                                    | 4                        |                            | <u>ጵ</u> ር             |            |
|                                     |                             | 4                             | Enter Time<br>Submitted for the period 2021-0<br>10 Way - 31 Way 2021                                                                                                                     | 4                        |                            | <u>ନ</u> ଦ୍            |            |
|                                     |                             | 4                             | Enter Time<br>Submitted for the period 2021-<br>10 Way - 31 Way 2021<br>USC Semi Month                                                                                                    | 4                        | Request Absence            | Save for Later         |            |
| < Time                              |                             | 4                             | Enter Time<br>Submitted for the period 2021-<br>10 Way - 31 Way 2021<br>USC Semi Month                                                                                                    | Hours                    | Request Absence            |                        | ×          |
| < Time                              | 30-Sunday                   | 4                             | Enter Time<br>Submitted for the period 2021-<br>10 Way - 31 Way 2021<br>USC Semi Month<br>eduled 82.50   Reported 30.0                                                                    | Hours                    | Request Absence            |                        | ×          |
| < Time View Legend                  | Scheduled OFF               | Schu<br>31-Monday             | Enter Time<br>Submitted for the period 2021-C<br>10 Way - 31 Way 2021<br>USC Semi Month<br>eduled 82.50   Reported 30.0                                                                   | Hours                    | Request Absence            |                        | ×          |
| < Time View Legend                  | -                           | 4<br>Schr<br>31-Monday        | Enter Time<br>Submitted for the period 2021-<br>TO Way - 31 Way 2021<br>USC Semi Month<br>eduled 82.50   Reported 30.0<br>4 Week 3 of 3<br>Scheduled 7.50   Reported 7.50 Ho<br>Comp Time | Hours                    | Request Absence            |                        | ×          |
| < Time View Legend                  | Scheduled OFF               | Scheduled 7.5<br>Reported 7.5 | Enter Time<br>Submitted for the period 2021-C<br>TO May - 31 May 2021<br>USC Semi Month<br>eduled 82.50   Reported 30.0<br>Week 3 of 3<br>Scheduled 7.50   Reported 7.50 He<br>Comp Time  | Hours                    | Request Absence            |                        | ×          |