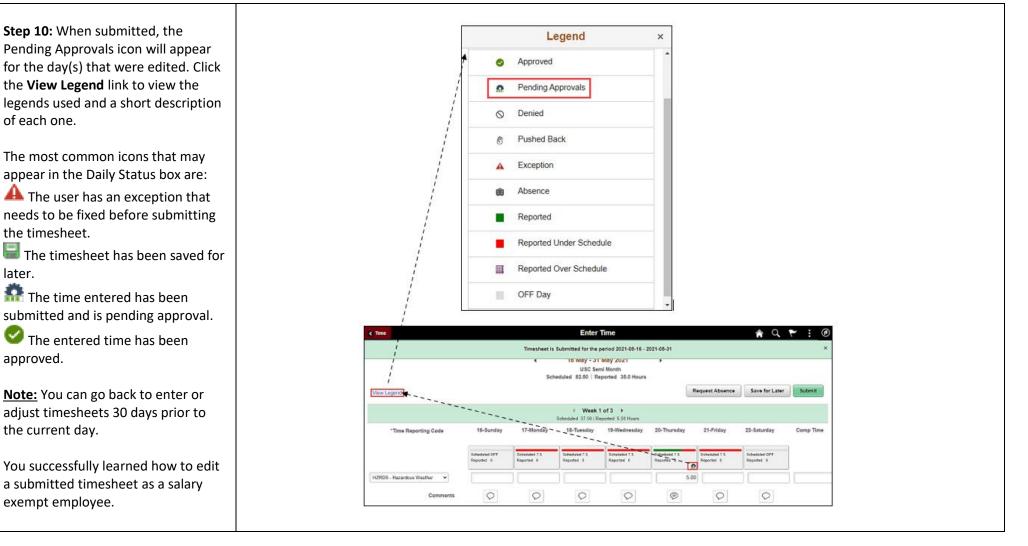

**Step 9:** The edits have been made to the timesheet. Click the **Submit** button to submit the timesheet for approval.

Once the timesheet has been submitted correctly, you will see a message across the top of the screen saying that the timesheet has been submitted successfully. Also, an email is generated that will automatically be sent to you and your supervisor's inbox.

The summary at the top of the page will show the **Reported** total based on the edits made for the week in view. As an exempt employee, remember the only hours you report are for absences or hours worked during hazardous weather event or on a university holiday. All other days will appear with zero reported hours.