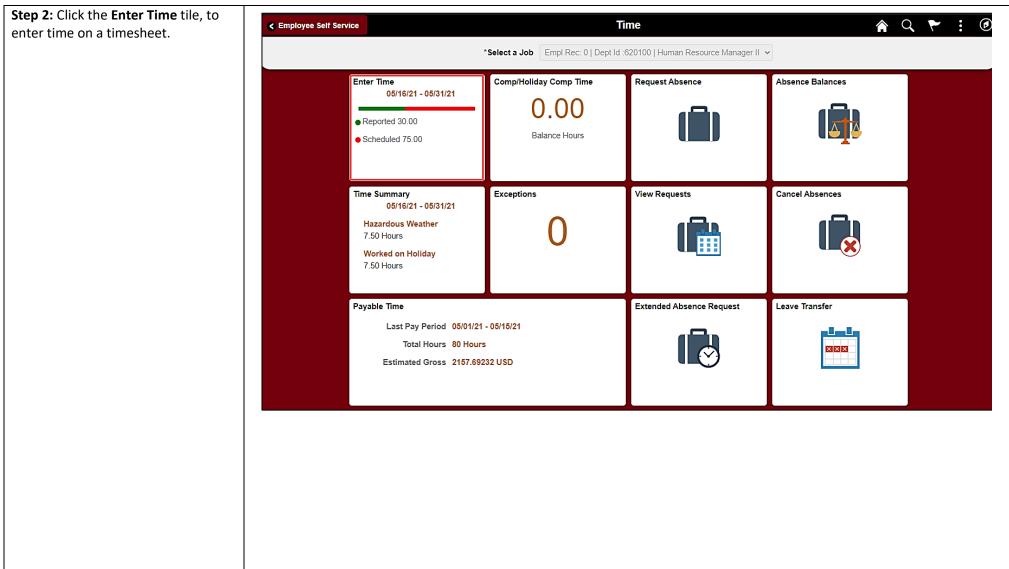

How to edit a submitted timesheet for an exempt employee: This job aid outlines how an exempt employee can edit a timesheet that has already been submitted and approved by their manager or TL/ABS Approver. Navigation: Employee Self Service > Time and Absence > Enter Time **Screenshots Processing Steps** UNIVERSITY OF Employee Self Service 🏫 Q 🏲 🗄 🙆 **Step 1:** On the Employee Self Service Payroll Personal Details Talent Profile Benefit Details landing page, click the Time and Absence tile. Last Pay Date 04/30/2021 USC Profile Time and Absence