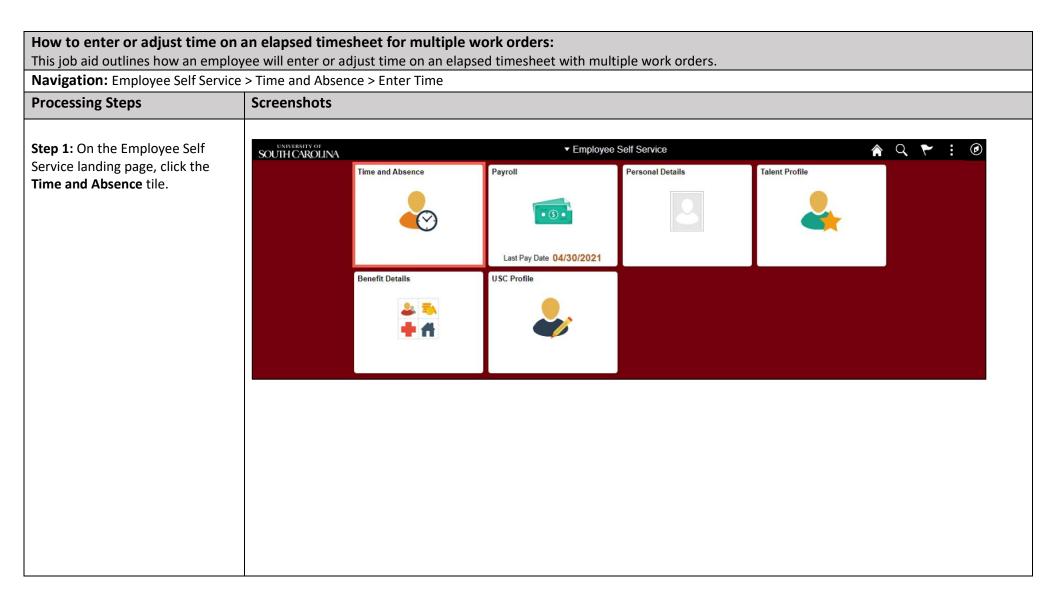

1

| <b>Step 3:</b> Be sure to select the correct timesheet for the work week. Use the <b>Arrows</b> to navigate to the appropriate timesheet. | Time     Empl Rec: 0   Dept Id :631010   Trades Specialist V     View Legend                                                                                                                                                                                                                           | 4                                       | Enter<br>6 June - 12 .<br>Wer<br>Scheduled 37.50   R | June 2021<br><sup>ekly</sup>                                                          | >                                                    | Request Absence Save for Later Submit |                                          |                                            |           |
|-------------------------------------------------------------------------------------------------------------------------------------------|--------------------------------------------------------------------------------------------------------------------------------------------------------------------------------------------------------------------------------------------------------------------------------------------------------|-----------------------------------------|------------------------------------------------------|---------------------------------------------------------------------------------------|------------------------------------------------------|---------------------------------------|------------------------------------------|--------------------------------------------|-----------|
| Begin by selecting the appropriate <b>Time Reporting Code</b> (TRC).                                                                      | *Time Reporting Code                                                                                                                                                                                                                                                                                   | 6-Sunday                                | 7-Monday                                             | 8-Tuesday                                                                             | 9-Wednesday                                          | 10-Thursday                           | 11-Friday                                | 12-Saturday                                | Comp Time |
| You can only have one TRC per<br>line.<br>Step 4/Work Order Line #1: Click<br>the Time Reporting Code drop-<br>down arrow.                | CMPFM - Compensatory - FMLA<br>CMPML - Compensatory - Miliary<br>CMPTI - Compensatory - WC<br>MCT - Holdary Compensatory - WC<br>HCTK - Holdary Compensatory - FMLA<br>< HCTKM - Holdary Compensatory - FMLA<br>HCTKM - Holdary Compensatory - WC<br>HZDS - Hazardoos Veather<br>REGRA - Regular Hours | Scheduled OFF<br>Reported 0             | Scheduled 7.5<br>Reported 0                          | Scheduled 7.5<br>Reported 0                                                           | Scheduled 7.5<br>Reported 0                          | Scheduled 7.5<br>Reported 0           | Scheduled 7.5<br>Reported 0              | Scheduled OFF<br>Reported 0                | ,         |
| Step 5: Select REGHR – Regular                                                                                                            |                                                                                                                                                                                                                                                                                                        |                                         |                                                      |                                                                                       |                                                      |                                       |                                          |                                            |           |
| Step 6: Click in the Time Entry                                                                                                           | CTIME<br>Empl Rec: 0   Dept Id :631010   Trades Specialist V                                                                                                                                                                                                                                           |                                         | ٩                                                    | Enter 12 J<br>6 June - 12 J<br>Wee<br>Scheduled 37.50   R                             | June 2021<br>skly                                    | Þ                                     |                                          | Â                                          | ★ : Ø     |
| Hours.                                                                                                                                    |                                                                                                                                                                                                                                                                                                        | 6-Sunday                                | ∢<br>7-Monday                                        | 6 June - 12 J<br>Wee                                                                  | June 2021<br>skly                                    | I0-Thursday                           | Request<br>11-Friday                     | Absence Save for Late                      |           |
| Hours.<br>Step 6: Click in the Time Entry<br>field and enter hours worked for                                                             | Empl Rec: 0   Dept Id :631010   Trades Specialist V<br>View Legend<br>*Time Reporting Code                                                                                                                                                                                                             | 6-Sunday<br>Scheduled OFF<br>Reported 0 | 7-Monday<br>Scheduled 7.5<br>Reported 2              | 6 June - 12 J<br>Wee<br>Scheduled 37.50 R<br>8-Tuesday<br>Scheduled 7.5<br>Reported 2 | June 2021<br>ekly<br>leported 0 Hours<br>9-Wednesday | Scheduled 7.5<br>Reported 2           | 11-Friday<br>Scheduled 7.5<br>Reported 2 | 12-Saturday<br>Scheduled OFF<br>Reported 0 | or Submit |
| Hours.<br>Step 6: Click in the Time Entry<br>field and enter hours worked for                                                             | Empl Rec: 0   Dept Id :631010   Trades Specialist V<br>View Legend                                                                                                                                                                                                                                     | Scheduled OFF                           | 7-Monday                                             | 6 June - 12 J<br>Wee<br>Scheduled 37.50 R<br>8-Tuesday<br>8-Tuesday                   | June 2021<br>ekly<br>leported 0 Hours<br>9-Wednesday | Scheduled 7.5<br>Reported 2           | 11-Friday<br>Scheduled 7.5<br>Reported 2 | 12-Saturday<br>Scheduled OFF               | or Submit |