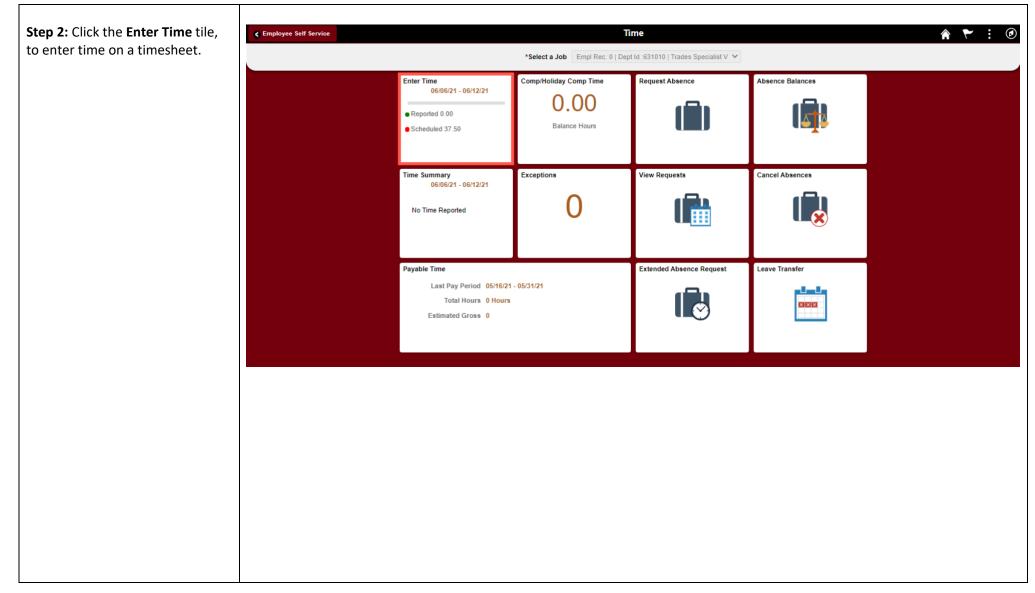

1

| <b>Step 3:</b> Be sure to select the correct timesheet for the work week. Use the <b>Arrows</b> to navigate to the appropriate timesheet. | Time     Empl Rec: 0   Dept Id :631010   Trades Specialist V     View Legend                                                                                                                                                                                                                           | 4                                       | Enter<br>6 June - 12 .<br>Wer<br>Scheduled 37.50   R | June 2021<br><sup>ekly</sup>                                                          | >                                                    | Request Absence Save for Later Submit |                                          |                                            |           |
|-------------------------------------------------------------------------------------------------------------------------------------------|--------------------------------------------------------------------------------------------------------------------------------------------------------------------------------------------------------------------------------------------------------------------------------------------------------|-----------------------------------------|------------------------------------------------------|---------------------------------------------------------------------------------------|------------------------------------------------------|---------------------------------------|------------------------------------------|--------------------------------------------|-----------|
| Begin by selecting the appropriate <b>Time Reporting Code</b> (TRC).                                                                      | *Time Reporting Code                                                                                                                                                                                                                                                                                   | 6-Sunday                                | 7-Monday                                             | 8-Tuesday                                                                             | 9-Wednesday                                          | 10-Thursday                           | 11-Friday                                | 12-Saturday                                | Comp Time |
| You can only have one TRC per<br>line.<br>Step 4/Work Order Line #1: Click<br>the Time Reporting Code drop-<br>down arrow.                | CMPFM - Compensatory - FMLA<br>CMPML - Compensatory - Miliary<br>CMPTI - Compensatory - WC<br>MCT - Holdary Compensatory - WC<br>HCTK - Holdary Compensatory - FMLA<br>< HCTKM - Holdary Compensatory - FMLA<br>HCTKM - Holdary Compensatory - WC<br>HZDS - Hazardoos Veather<br>REGRA - Regular Hours | Scheduled OFF<br>Reported 0             | Scheduled 7.5<br>Reported 0                          | Scheduled 7.5<br>Reported 0                                                           | Scheduled 7.5<br>Reported 0                          | Scheduled 7.5<br>Reported 0           | Scheduled 7.5<br>Reported 0              | Scheduled OFF<br>Reported 0                | ,         |
| Step 5: Select REGHR – Regular                                                                                                            |                                                                                                                                                                                                                                                                                                        |                                         |                                                      |                                                                                       |                                                      |                                       |                                          |                                            |           |
| Step 6: Click in the Time Entry                                                                                                           | CTIME<br>Empl Rec: 0   Dept Id :631010   Trades Specialist V                                                                                                                                                                                                                                           |                                         | ٩                                                    | Enter 12 J<br>6 June - 12 J<br>Wee<br>Scheduled 37.50   R                             | June 2021<br>skly                                    | Þ                                     |                                          | Â                                          | ★ : Ø     |
| Hours.                                                                                                                                    |                                                                                                                                                                                                                                                                                                        | 6-Sunday                                | ∢<br>7-Monday                                        | 6 June - 12 J<br>Wee                                                                  | June 2021<br>skly                                    | I0-Thursday                           | Request<br>11-Friday                     | Absence Save for Late                      |           |
| Hours.<br>Step 6: Click in the Time Entry<br>field and enter hours worked for                                                             | Empl Rec: 0   Dept Id :631010   Trades Specialist V<br>View Legend<br>*Time Reporting Code                                                                                                                                                                                                             | 6-Sunday<br>Scheduled OFF<br>Reported 0 | 7-Monday<br>Scheduled 7.5<br>Reported 2              | 6 June - 12 J<br>Wee<br>Scheduled 37.50 R<br>8-Tuesday<br>Scheduled 7.5<br>Reported 2 | June 2021<br>ekly<br>leported 0 Hours<br>9-Wednesday | Scheduled 7.5<br>Reported 2           | 11-Friday<br>Scheduled 7.5<br>Reported 2 | 12-Saturday<br>Scheduled OFF<br>Reported 0 | or Submit |
| Hours.<br>Step 6: Click in the Time Entry<br>field and enter hours worked for                                                             | Empl Rec: 0   Dept Id :631010   Trades Specialist V<br>View Legend                                                                                                                                                                                                                                     | Scheduled OFF                           | 7-Monday                                             | 6 June - 12 J<br>Wee<br>Scheduled 37.50 R<br>8-Tuesday<br>8-Tuesday                   | June 2021<br>ekly<br>leported 0 Hours<br>9-Wednesday | Scheduled 7.5<br>Reported 2           | 11-Friday<br>Scheduled 7.5<br>Reported 2 | 12-Saturday<br>Scheduled OFF               | or Submit |