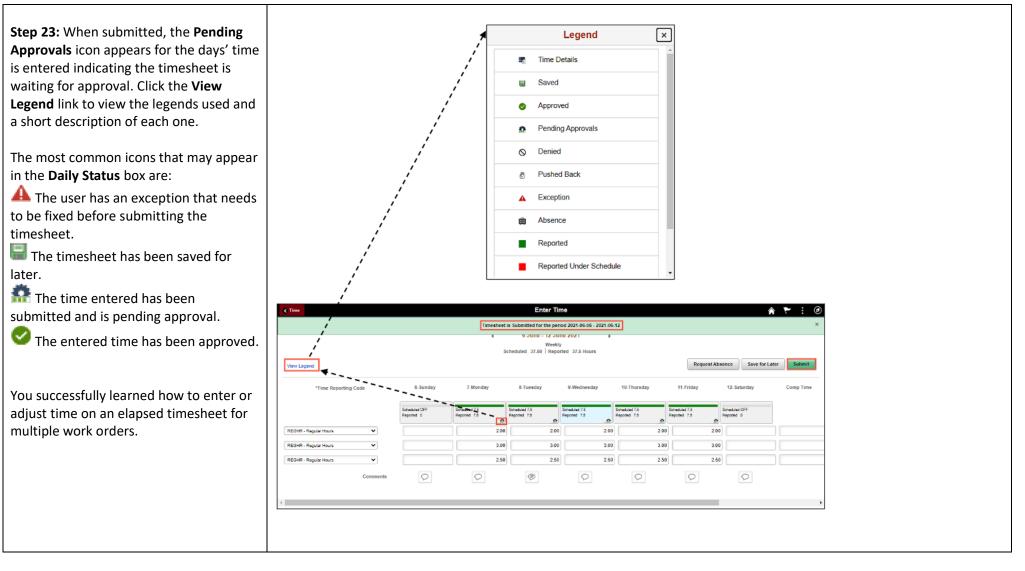

**Step 22:** The timesheet is complete. Click the **Submit** button to submit the timesheet for approval.

Once the timesheet has been submitted correctly, you will see a message across the top of the screen saying that the timesheet has been submitted successfully. Also, an email is generated that will automatically be sent to you and your supervisor's inbox.