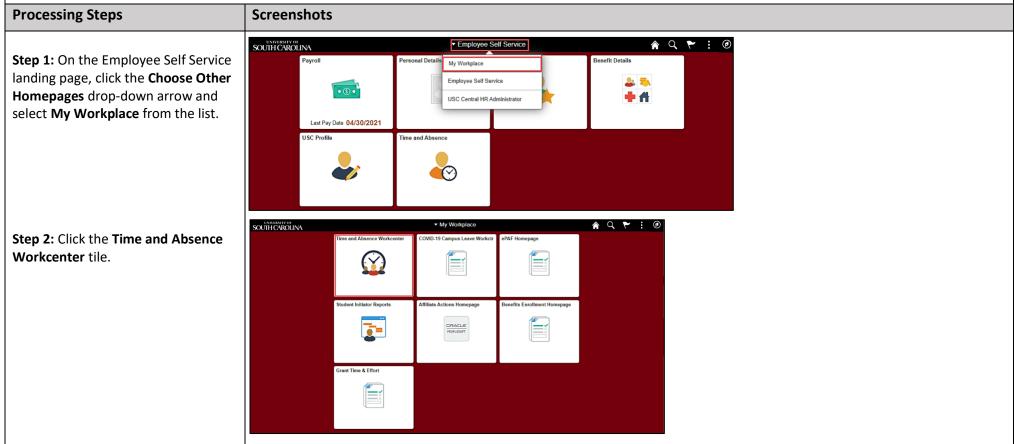

How to use comp/holiday comp time on an elapsed timesheet for multiple work orders:

This job aid outlines how a TL/ABS Approver can use comp/holiday comp time on an elapsed timesheet with multiple work orders on an employee's behalf. A TL/ABS approver has the ability to search for employees in their designated department(s) in the Time and Absence Workcenter to include approving, reporting, and viewing activities.

Navigation: Employee Self Service > My Workplace > Time and Absence Workcenter

| Time and Absence Workcenter           |                             |
|---------------------------------------|-----------------------------|
| provides a central area to access the | Scope C O                   |
| most used time and absence related    | ▼ My Scope                  |
| activities. It enables TL/ABS         | ✓ My Work                   |
| Approvers to access various pages     | Exceptions                  |
| ind keep multiple windows open        | Approvals 🗸                 |
|                                       | Reported Time               |
| while doing their daily work.         | - Links                     |
|                                       | Approve Time and Absence 🗸  |
| he activities provided within the     | Manage Time and Absence     |
| Time and Absence Workcenter           | Manage Enrollment           |
| nclude Approving, Reporting,          | Time and Labor Processing 🗸 |
| viewing time and absence related      | Extended Absences           |
| transactions, queries, and reports.   | ▼ Queries                   |
|                                       | Query Manager               |
|                                       | Time and Labor              |
| Step 3: Click the Manage Time and     | Absence Manageent           |
| Absence drop-down arrow.              | ✓ Reports/Processes         |
|                                       | Reports                     |
|                                       |                             |
|                                       |                             |
|                                       |                             |
|                                       |                             |
|                                       |                             |
|                                       |                             |
|                                       |                             |
|                                       |                             |
|                                       |                             |
|                                       |                             |
|                                       |                             |
|                                       |                             |
|                                       |                             |
|                                       |                             |