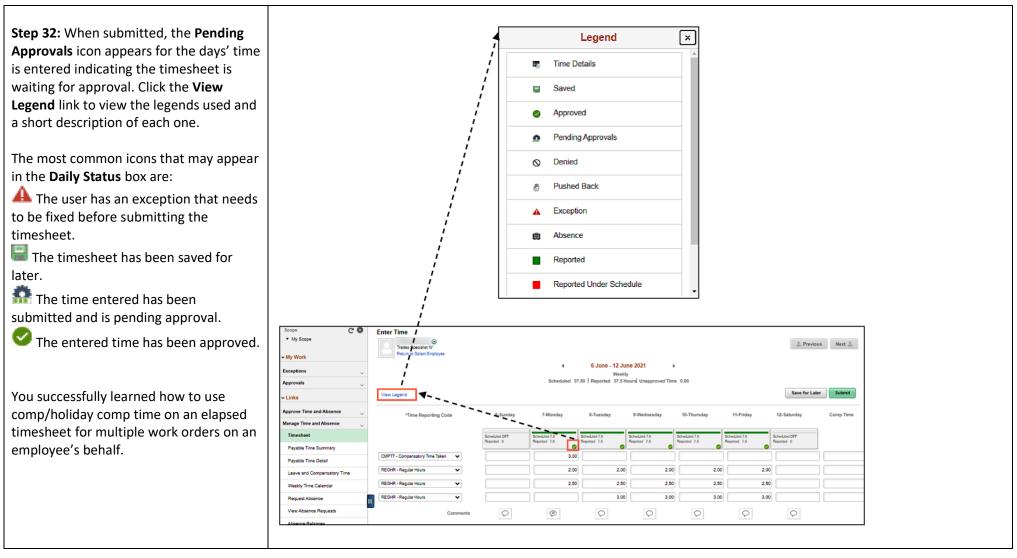

| 7.50       |
|                                       |   |       | 08/10/2021                                        | Approved      |                           | 7.                            | 0 REG     | HR Reg                       | lar Hours                     |          |                               |      |                              |      |                             | 7.50       |
|                                       |   |       | 08/11/2021                                        | Approved      |                           | 71                            | 0 REG     | UD Doo                       | lar Hours                     |          |                               |      |                              |      |                             | 7.50       |