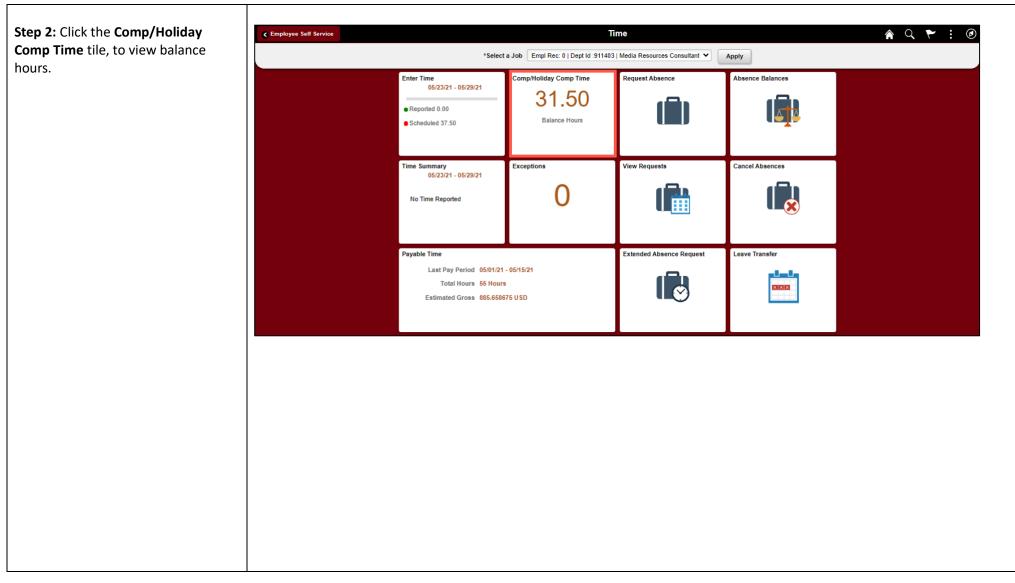

| Time                                                                                            |                                                                                                         | Le                                               | eave / Comp Time                         |                  | <b>ନ</b> ସ୍ : |
|-------------------------------------------------------------------------------------------------|---------------------------------------------------------------------------------------------------------|--------------------------------------------------|------------------------------------------|------------------|---------------|
| SALNECMP SA<br>Plan Type Comp Time Pla<br>Recorded Balance 15.00 Re<br>As of Date 05/07/2021 As | LINEHOL<br>an Type Comp Time<br>corded Balance 16.50<br>of Date 05/20/2021<br>piration Period Months 12 |                                                  |                                          |                  |               |
| mployee Self Service                                                                            | *Selec                                                                                                  | 1 a Job Empl Rec: 0   Dept Id :91140             | Ifme<br>3   Media Resources Consultant 🗙 | Apply            | 🏫 Q. 🏲 🗄 🕑    |
|                                                                                                 | Enter Time<br>05/23/21 - 05/29/21<br>• Reported 0.00<br>• Scheduled 37.50                               | Comp/Holiday Comp Time<br>31.50<br>Balance Hours | Request Absence                          | Absence Balances |               |
|                                                                                                 | Time Summary<br>05/23/21 - 05/29/21<br>No Time Reported                                                 | Exceptions                                       | View Requests                            | Cancel Absences  |               |
|                                                                                                 | Payable Time<br>Last Pay Period 05/01/24<br>Total Hours 55 Hour<br>Estimated Gross 885.658              | 3                                                | Extended Absence Request                 | Leave Transfer   |               |