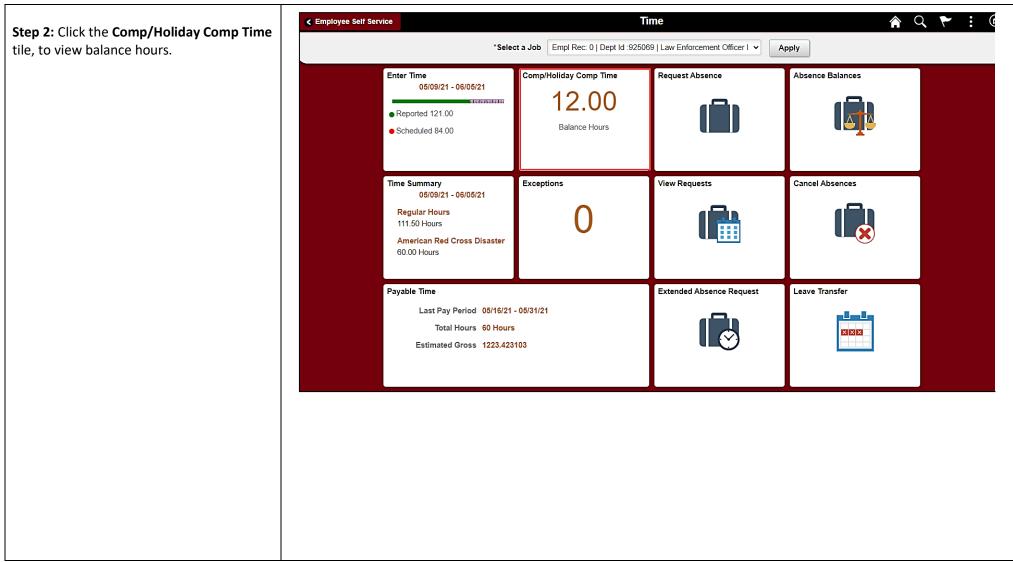

| < Time                                                                                                                                                                           | Leave / C                                        | comp Time                |                  | r 🤉 : 🖉 |  |  |
|----------------------------------------------------------------------------------------------------------------------------------------------------------------------------------|--------------------------------------------------|--------------------------|------------------|---------|--|--|
| Job Law Enforcement Officer I  POLNEHOL Plan Type Comp Time Recorded Balance 12.00 As of Date 05/31/2021 Expiration Period Months 12                                             |                                                  |                          |                  |         |  |  |
| < Employee Self Service Time <table>      C     Employee Self Service       *Select a Job     Empl Rec: 0   Dept Id :925069   Law Enforcement Officer I &gt;       Apply</table> |                                                  |                          |                  |         |  |  |
| Enter Time<br>05/09/21 - 06/05/21<br>• Reported 121.00<br>• Scheduled 84.00                                                                                                      | Comp/Holiday Comp Time<br>12.00<br>Balance Hours | Request Absence          | Absence Balances |         |  |  |
| Time Summary<br>05/09/21 - 06/05/21<br>Regular Hours<br>111.50 Hours<br>American Red Cross Disa<br>60.00 Hours                                                                   | Exceptions                                       | View Requests            | Cancel Absences  |         |  |  |
| Payable Time       Last Pay Period       00         Total Hours       60         Estimated Gross       12                                                                        | Hours                                            | Extended Absence Request | Leave Transfer   |         |  |  |