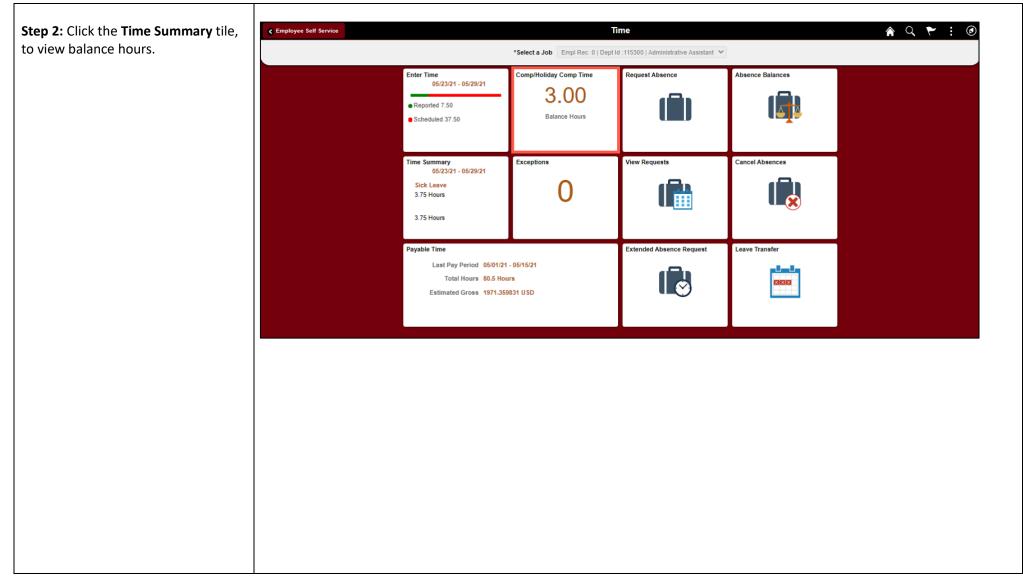

|                                                                                 |               |                  |                          |                  |                | _ |  |  |  |
|---------------------------------------------------------------------------------|---------------|------------------|--------------------------|------------------|----------------|---|--|--|--|
| How to view a time summary for a                                                |               |                  |                          |                  |                |   |  |  |  |
| This job aid outlines how a salary non-exempt employee can view a time summary. |               |                  |                          |                  |                |   |  |  |  |
| Navigation: Employee Self Service > Time and Absence > Time Summary             |               |                  |                          |                  |                |   |  |  |  |
| Processing Steps                                                                | Screenshots   |                  |                          |                  |                |   |  |  |  |
|                                                                                 |               |                  |                          |                  |                |   |  |  |  |
| Step 1: On the Employee Self Service                                            | UNIVERSITY OF |                  | A 9 F : @                |                  |                |   |  |  |  |
| landing page, click the <b>Time and</b>                                         |               | Time and Absence | Payroll                  | Personal Details | Talent Profile |   |  |  |  |
| Absence tile.                                                                   |               | ~                | • 5 •                    | 2                |                |   |  |  |  |
|                                                                                 |               |                  | Last Pay Date 04/30/2021 |                  |                |   |  |  |  |
|                                                                                 |               | Benefit Details  | USC Profile              |                  |                |   |  |  |  |
|                                                                                 |               | 🕹 🋸<br>🖶 者       | <b>\$</b>                |                  |                |   |  |  |  |
|                                                                                 |               |                  |                          |                  |                |   |  |  |  |
|                                                                                 |               |                  |                          |                  |                |   |  |  |  |
|                                                                                 |               |                  |                          |                  |                |   |  |  |  |
|                                                                                 |               |                  |                          |                  |                |   |  |  |  |
|                                                                                 |               |                  |                          |                  |                |   |  |  |  |
|                                                                                 |               |                  |                          |                  |                |   |  |  |  |
|                                                                                 |               |                  |                          |                  |                |   |  |  |  |