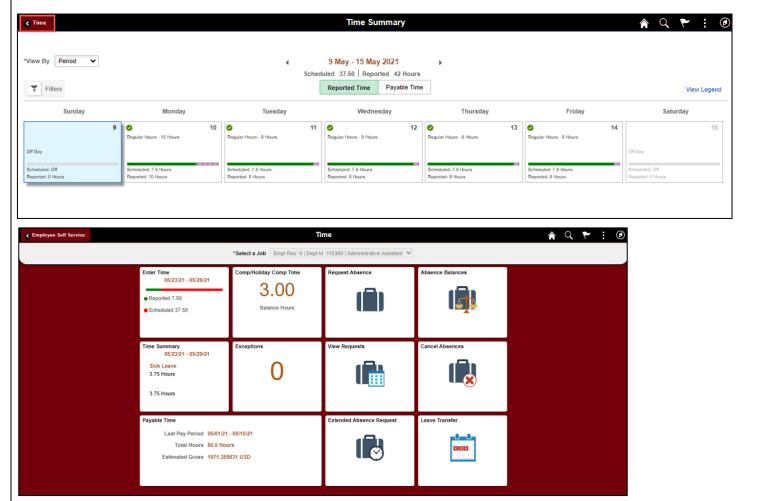

| This <b>Time Summary</b> page is used to | C Time Time Summary |                                                            |                                          |                            |                      |                                                       |                   |  |
|------------------------------------------|---------------------|------------------------------------------------------------|------------------------------------------|----------------------------|----------------------|-------------------------------------------------------|-------------------|--|
| view the time summary for a              |                     |                                                            |                                          |                            |                      |                                                       |                   |  |
| particular period, weekly, bi-weekly     | *View By Period V   |                                                            |                                          | 23 May - 29 May 2021       | <b>→</b>             |                                                       |                   |  |
| and monthly time entries by an           |                     |                                                            | Sch                                      | eduled 37.50 Reported 7.50 |                      |                                                       |                   |  |
| employee.                                | Filters             |                                                            | l                                        | Reported Time Payable Time | e                    |                                                       | View Legend       |  |
|                                          | Sunday              | Monday                                                     | Tuesday                                  | Wednesday                  | Thursday             | Friday                                                | Saturday          |  |
| The default view on this page is the     | 2                   | 3 24                                                       | 25                                       | 26                         | 27                   | <b>1</b> 28                                           | 29                |  |
| current week.                            | Off Day             |                                                            |                                          |                            |                      | Annual Leave Taken - 3.75 Hours, Sick Leave<br>- 3.75 | Off Day           |  |
|                                          | Scheduled: Off      | Scheduled: 7.5 Hours                                       | Scheduled: 7.5 Hours                     | Scheduled: 7.5 Hours       | Scheduled: 7.5 Hours | Scheduled: 7.5 Hours                                  | Scheduled: Off    |  |
| The current day is highlighted in blue.  | Reported: 0 Hours   | Reported: 0 Hours                                          | Reported: 0 Hours                        | Reported: 0 Hours          | Reported: 0 Hours    | Reported: 7.50 Hours                                  | Reported: 0 Hours |  |
|                                          |                     |                                                            |                                          |                            |                      |                                                       |                   |  |
| Use the Arrows to navigate to the        |                     |                                                            |                                          |                            |                      |                                                       |                   |  |
| timesheet you would like to view.        |                     |                                                            |                                          |                            |                      |                                                       |                   |  |
| ,                                        |                     |                                                            |                                          |                            |                      |                                                       |                   |  |
|                                          |                     |                                                            |                                          |                            |                      |                                                       |                   |  |
|                                          |                     |                                                            |                                          |                            |                      |                                                       |                   |  |
|                                          |                     |                                                            |                                          |                            |                      |                                                       |                   |  |
|                                          |                     |                                                            |                                          |                            |                      |                                                       |                   |  |
|                                          |                     |                                                            |                                          |                            |                      |                                                       |                   |  |
|                                          |                     |                                                            |                                          |                            |                      |                                                       |                   |  |
|                                          |                     |                                                            |                                          |                            |                      |                                                       |                   |  |
|                                          |                     |                                                            |                                          |                            |                      |                                                       |                   |  |
|                                          |                     |                                                            |                                          |                            |                      |                                                       |                   |  |
|                                          |                     |                                                            |                                          |                            |                      |                                                       |                   |  |
|                                          | MAY                 | Total Reported: 0<br>Time Reporting Code: Annual Leave Tak | en - 3.75 Hours. Sick Leave - 3.75 Hours |                            |                      |                                                       |                   |  |
|                                          | 28                  |                                                            |                                          |                            |                      |                                                       | Actions           |  |
|                                          | Friday              |                                                            |                                          |                            |                      |                                                       |                   |  |
|                                          |                     |                                                            |                                          |                            |                      |                                                       |                   |  |
|                                          |                     |                                                            |                                          |                            |                      |                                                       |                   |  |
|                                          |                     |                                                            |                                          |                            |                      |                                                       |                   |  |
|                                          |                     |                                                            |                                          |                            |                      |                                                       |                   |  |
|                                          |                     |                                                            |                                          |                            |                      |                                                       |                   |  |
|                                          |                     |                                                            |                                          |                            |                      |                                                       |                   |  |

## University of South Carolina Time and Labor - ESS View Time Summary – Salary Non-Exempt

**Step 4:** Click the **Time** tab to return to the Time Self Service page where you can continue to enter, request and/or view time and absence information.